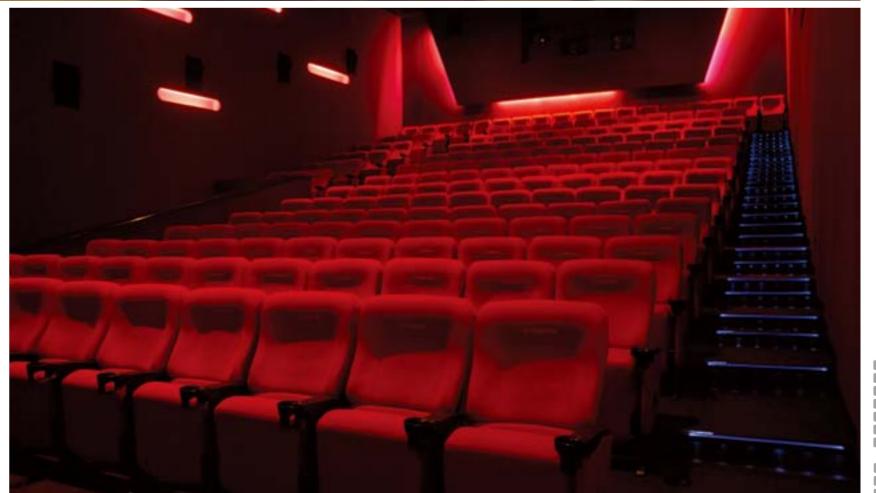

# FAME MULTIPLEX AT RAGHULEELA MALL, VASHI

-----

Design Company: PGAG ARCHITECTS

Location:

The first 6-screen ultra-luxurious multiplex in Vashi. Lobby has welcoming flooring pattern with ripples as concept with grand concessionaire. The Gold Class Screen is one of the 6-screens luxuriously spaced out only with 63 lavish fitted Recliners that stretch to 150 degrees .Gold Lounge designed with warm lighting ambience, veneer finish paneling, and wooden flooring exclusively for

Located in Vashi's Raghuleela Mall, Fame Cinemas with 11,000 sq. ft. of lobby and a seating capacity of 1,015.it has six screens, with a gold class screen with a premier lounge area.

Our main aim was to attract viewers with grand interiors and high-

tech ambiance. We wanted provide something unique and the

Apart from the regular and gold screens, the entire area is divided into three zones like the entrance foyer, cinema foyer and the premier lounge. The posh entrance finds the use of agglomerated sparkled marble in circular ripples pattern on the flooring that make the area look spacious. The curved ceiling merges with curved veneered columns lit from sides giving its reflection in

On one side, the wall has plasma panels with backlit mirror finished laminate panels.

The S-shaped water wall in the center adds serenity and calmness to the otherwise noisy area. Fluidity was the main concepts. Every feature, be it a ceiling or wall or flooring flows & blends into one another, resulting into a dramatic, contemporary space.