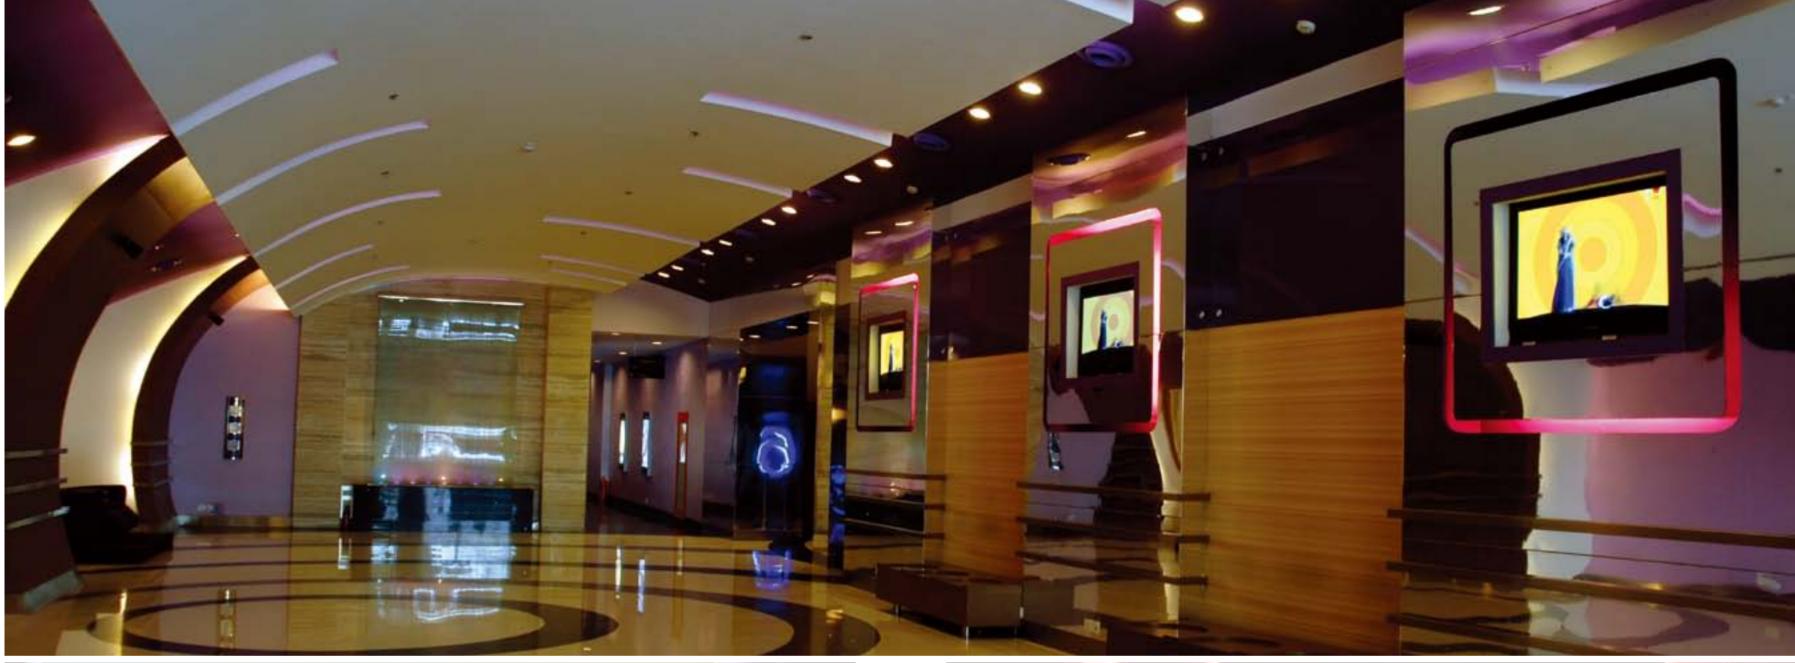

tech ambiance. We wanted provide something unique and the

Apart from the regular and gold screens, the entire area is divided into three zones like the entrance foyer, cinema foyer and the premier lounge. The posh entrance finds the use of agglomerated sparkled marble in circular ripples pattern on the flooring that make the area look spacious. The curved ceiling merges with curved veneered columns lit from sides giving its reflection in

On one side, the wall has plasma panels with backlit mirror finished laminate panels.

The S-shaped water wall in the center adds serenity and calmness to the otherwise noisy area. Fluidity was the main concepts. Every feature, be it a ceiling or wall or flooring flows & blends into one another, resulting into a dramatic, contemporary space.