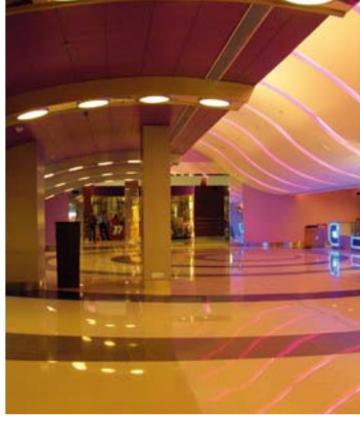

# FAME MULTIPLEX AT RAGHULEELA MALL, VASHI

-----

Design Company: PGAG ARCHITECTS

Location:

The first 6-screen ultra-luxurious multiplex in Vashi. Lobby has welcoming flooring pattern with ripples as concept with grand concessionaire. The Gold Class Screen is one of the 6-screens luxuriously spaced out only with 63 lavish fitted Recliners that stretch to 150 degrees .Gold Lounge designed with warm lighting ambience, veneer finish paneling, and wooden flooring exclusively for

Located in Vashi's Raghuleela Mall, Fame Cinemas with 11,000 sq. ft. of lobby and a seating capacity of 1,015.it has six screens, with a gold class screen with a premier lounge area.

Our main aim was to attract viewers with grand interiors and high-

tech ambiance. We wanted provide something unique and the

Apart from the regular and gold screens, the entire area is divided into three zones like the entrance foyer, cinema foyer and the premier lounge. The posh entrance finds the use of agglomerated sparkled marble in circular ripples pattern on the flooring that make the area look spacious. The curved ceiling merges with curved veneered columns lit from sides giving its reflection in

On one side, the wall has plasma panels with backlit mirror finished laminate panels.

The S-shaped water wall in the center adds serenity and calmness to the otherwise noisy area. Fluidity was the main concepts. Every feature, be it a ceiling or wall or flooring flows & blends into one another, resulting into a dramatic, contemporary space.