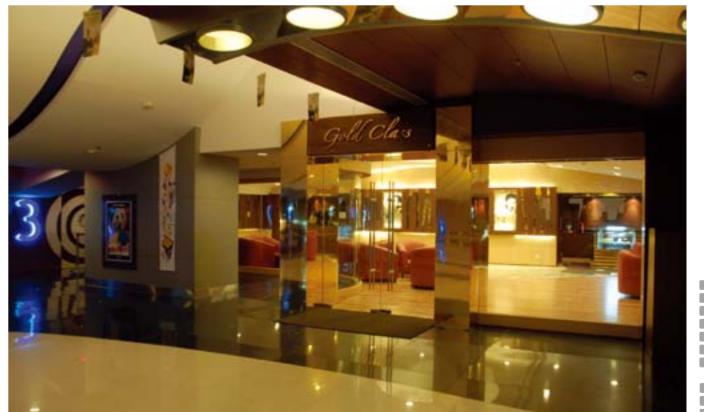

# FAME MULTIPLEX AT RAGHULEELA MALL, VASHI

-----

Design Company: PGAG ARCHITECTS

Location:

The first 6-screen ultra-luxurious multiplex in Vashi. Lobby has welcoming flooring pattern with ripples as concept with grand concessionaire. The Gold Class Screen is one of the 6-screens luxuriously spaced out only with 63 lavish fitted Recliners that stretch to 150 degrees .Gold Lounge designed with warm lighting ambience, veneer finish paneling, and wooden flooring exclusively for

Located in Vashi's Raghuleela Mall, Fame Cinemas with 11,000 sq. ft. of lobby and a seating capacity of 1,015.it has six screens, with a gold class screen with a premier lounge area.

Our main aim was to attract viewers with grand interiors and high-

tech ambiance. We wanted provide something unique and the

Apart from the regular and gold screens, the entire area is divided into three zones like the entrance foyer, cinema foyer and the premier lounge. The posh entrance finds the use of agglomerated sparkled marble in circular ripples pattern on the flooring that make the area look spacious. The curved ceiling merges with curved veneered columns lit from sides giving its reflection in