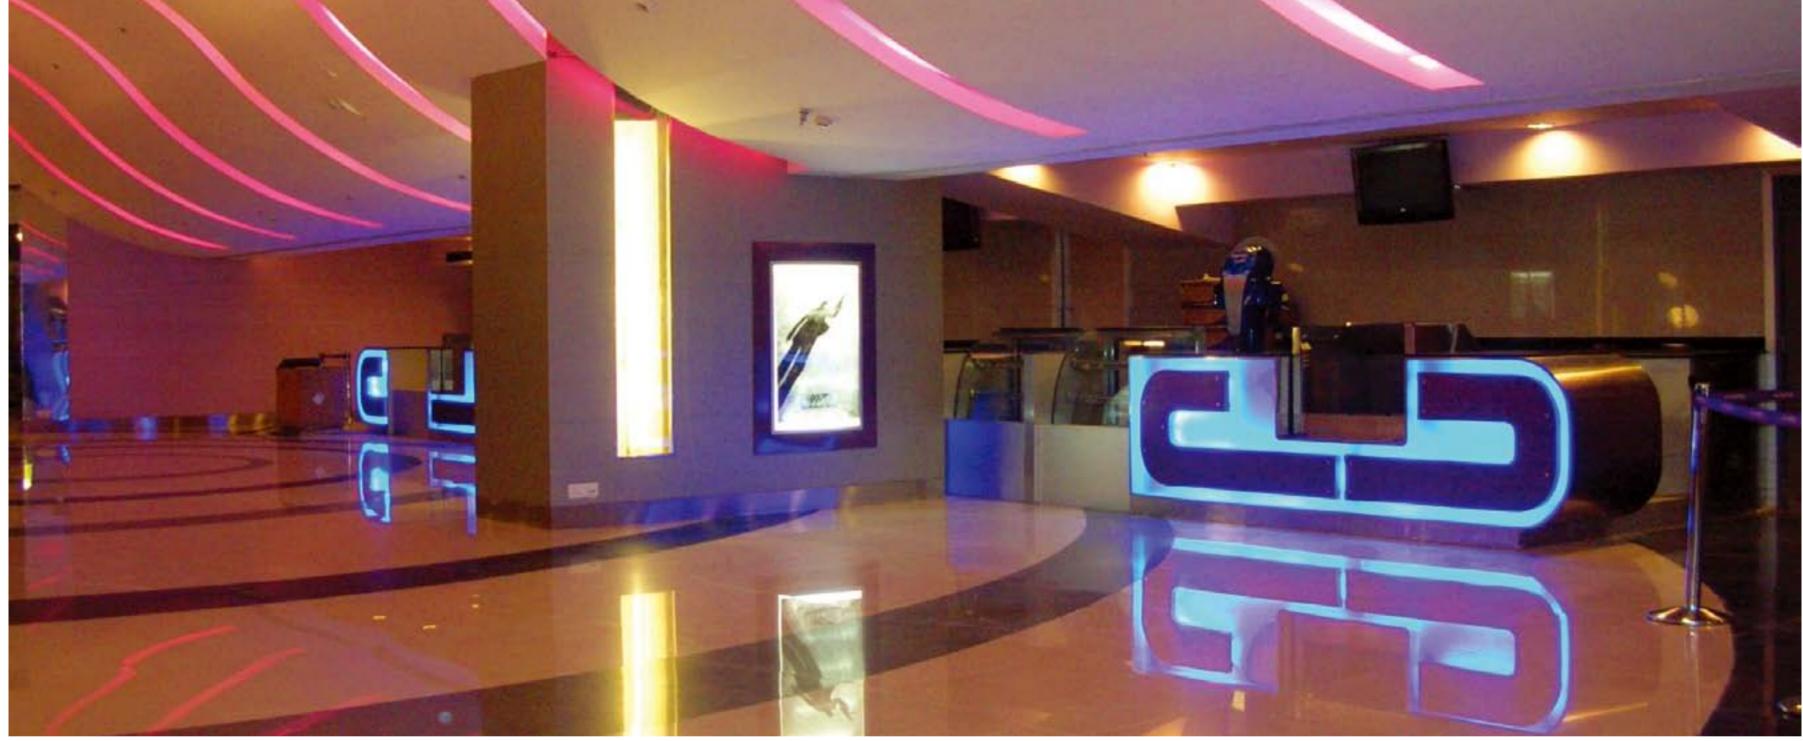

# FAME MULTIPLEX AT RAGHULEELA MALL, VASHI

-----

Design Company: PGAG ARCHITECTS

Location:

The first 6-screen ultra-luxurious multiplex in Vashi. Lobby has welcoming flooring pattern with ripples as concept with grand concessionaire. The Gold Class Screen is one of the 6-screens luxuriously spaced out only with 63 lavish fitted Recliners that stretch to 150 degrees .Gold Lounge designed with warm lighting ambience, veneer finish paneling, and wooden flooring exclusively for

Located in Vashi's Raghuleela Mall, Fame Cinemas with 11,000 sq. ft. of lobby and a seating capacity of 1,015.it has six screens, with a gold class screen with a premier lounge area.

Our main aim was to attract viewers with grand interiors and high-

tech ambiance. We wanted provide something unique and the

Apart from the regular and gold screens, the entire area is divided into three zones like the entrance foyer, cinema foyer and the premier lounge. The posh entrance finds the use of agglomerated sparkled marble in circular ripples pattern on the flooring that make the area look spacious. The curved ceiling merges with curved veneered columns lit from sides giving its reflection in

On one side, the wall has plasma panels with backlit mirror finished laminate panels.

The S-shaped water wall in the center adds serenity and calmness to the otherwise noisy area. Fluidity was the main concepts. Every feature, be it a ceiling or wall or flooring flows & blends into one another, resulting into a dramatic, contemporary space.