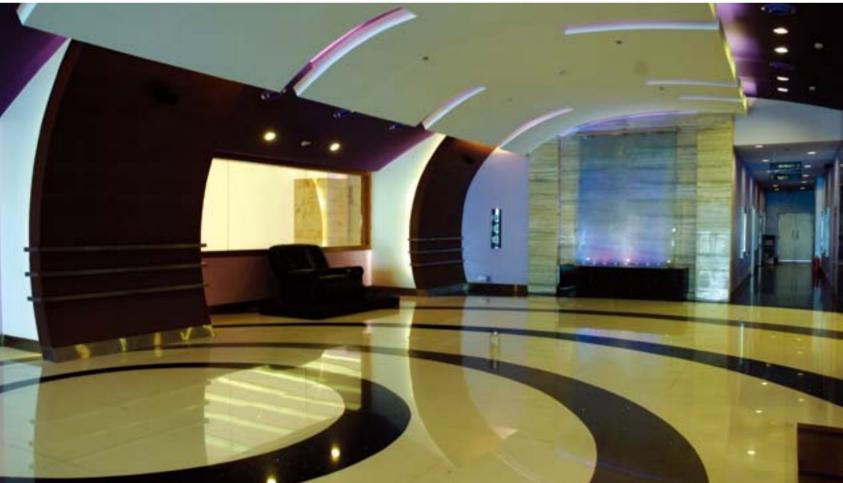

tech ambiance. We wanted provide something unique and the

Apart from the regular and gold screens, the entire area is divided into three zones like the entrance foyer, cinema foyer and the premier lounge. The posh entrance finds the use of agglomerated sparkled marble in circular ripples pattern on the flooring that make the area look spacious. The curved ceiling merges with curved veneered columns lit from sides giving its reflection in

On one side, the wall has plasma panels with backlit mirror finished laminate panels.

The S-shaped water wall in the center adds serenity and calmness to the otherwise noisy area. Fluidity was the main concepts. Every feature, be it a ceiling or wall or flooring flows & blends into one another, resulting into a dramatic, contemporary space.