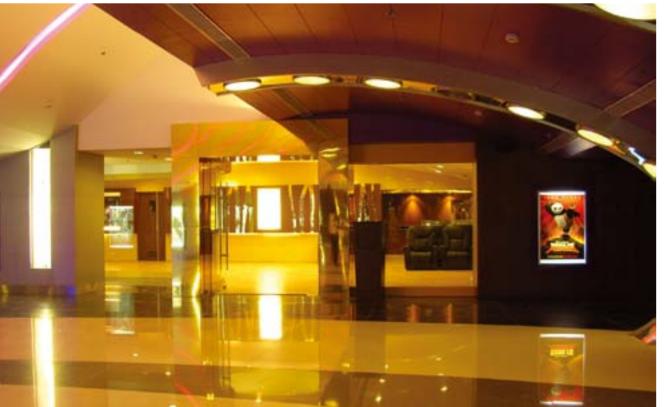

# FAME MULTIPLEX AT RAGHULEELA MALL, VASHI

-----

Design Company: PGAG ARCHITECTS

Location:

The first 6-screen ultra-luxurious multiplex in Vashi. Lobby has welcoming flooring pattern with ripples as concept with grand concessionaire. The Gold Class Screen is one of the 6-screens luxuriously spaced out only with 63 lavish fitted Recliners that stretch to 150 degrees .Gold Lounge designed with warm lighting ambience, veneer finish paneling, and wooden flooring exclusively for

Located in Vashi's Raghuleela Mall, Fame Cinemas with 11,000 sq. ft. of lobby and a seating capacity of 1,015.it has six screens, with a gold class screen with a premier lounge area.

Our main aim was to attract viewers with grand interiors and high-

tech ambiance. We wanted provide something unique and the

Apart from the regular and gold screens, the entire area is divided into three zones like the entrance foyer, cinema foyer and the premier lounge. The posh entrance finds the use of agglomerated sparkled marble in circular ripples pattern on the flooring that make the area look spacious. The curved ceiling merges with curved veneered columns lit from sides giving its reflection in