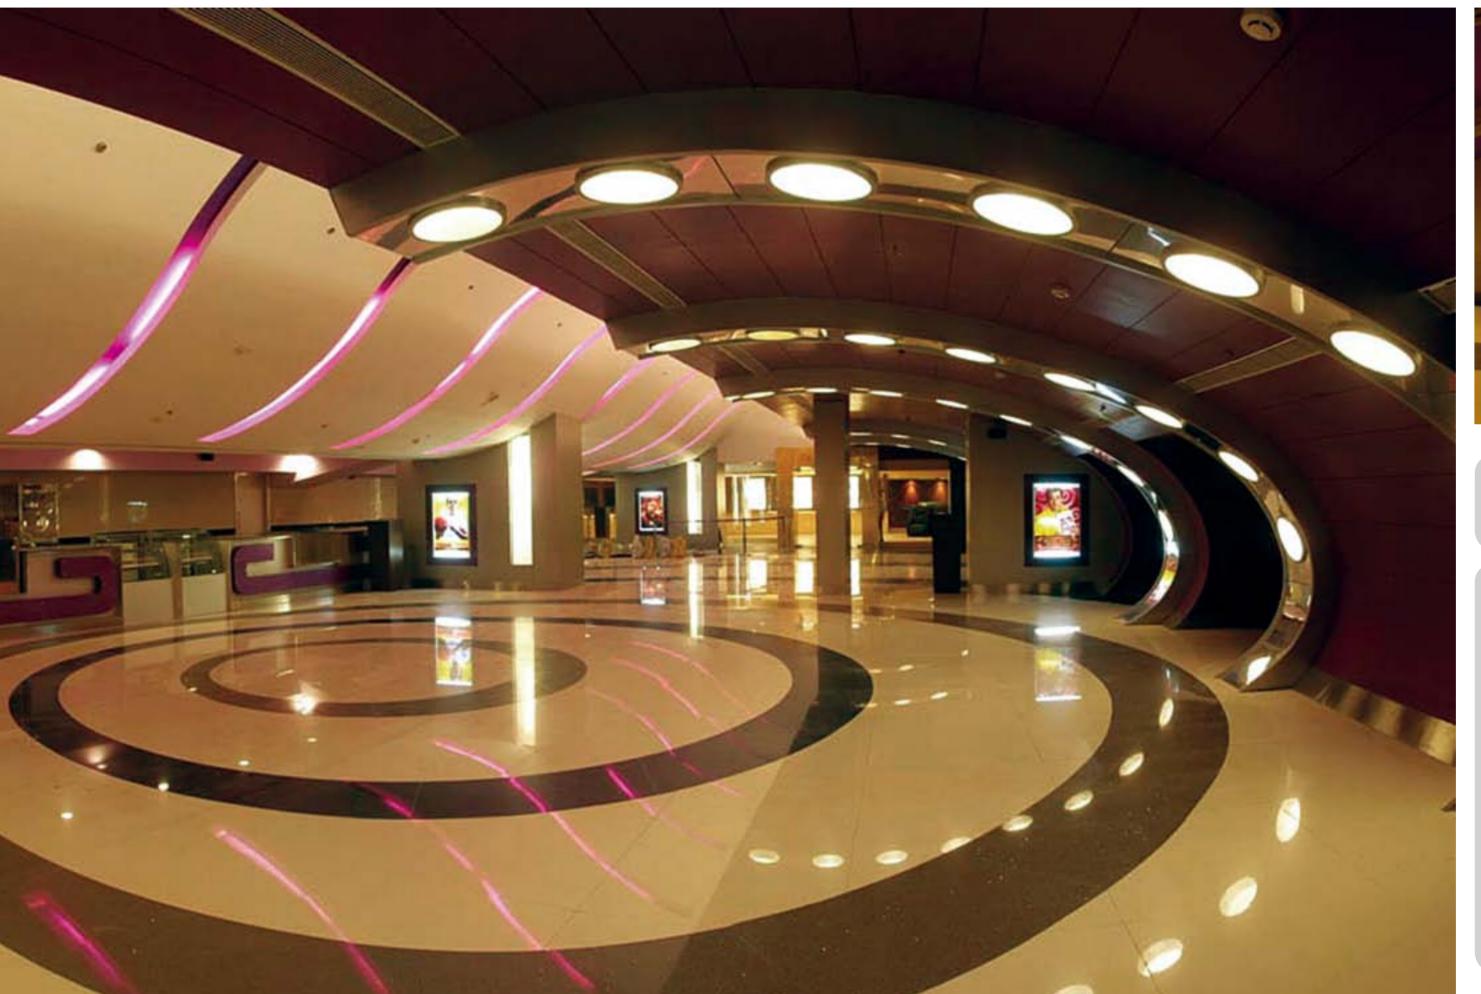

# FAME MULTIPLEX AT RAGHULEELA MALL, VASHI

-----

Design Company: PGAG ARCHITECTS

Location:

The first 6-screen ultra-luxurious multiplex in Vashi. Lobby has welcoming flooring pattern with ripples as concept with grand concessionaire. The Gold Class Screen is one of the 6-screens luxuriously spaced out only with 63 lavish fitted Recliners that stretch to 150 degrees .Gold Lounge designed with warm lighting ambience, veneer finish paneling, and wooden flooring exclusively for

Located in Vashi's Raghuleela Mall, Fame Cinemas with 11,000 sq. ft. of lobby and a seating capacity of 1,015.it has six screens, with a gold class screen with a premier lounge area.

Our main aim was to attract viewers with grand interiors and high-

tech ambiance. We wanted provide something unique and the

Apart from the regular and gold screens, the entire area is divided into three zones like the entrance foyer, cinema foyer and the premier lounge. The posh entrance finds the use of agglomerated sparkled marble in circular ripples pattern on the flooring that make the area look spacious. The curved ceiling merges with curved veneered columns lit from sides giving its reflection in

On one side, the wall has plasma panels with backlit mirror finished laminate panels.

The S-shaped water wall in the center adds serenity and calmness to the otherwise noisy area. Fluidity was the main concepts. Every feature, be it a ceiling or wall or flooring flows & blends into one another, resulting into a dramatic, contemporary space.